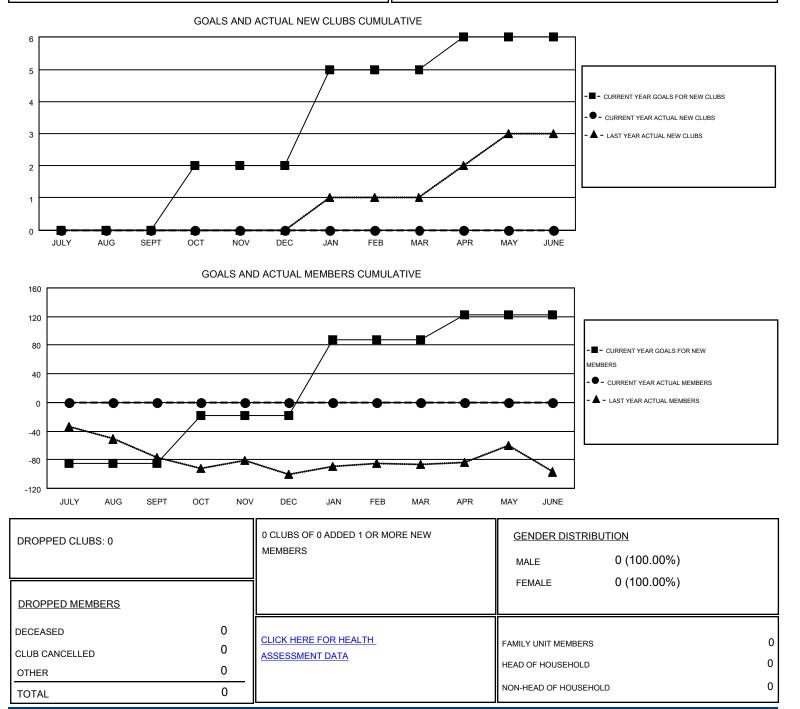

## GMT: ED LECIUS

|   | иΤ | CA | 1 |
|---|----|----|---|
| _ |    |    | • |

| Clubs                 |                  |           |                  | Members               |               |                    |                                        |                    |                  |
|-----------------------|------------------|-----------|------------------|-----------------------|---------------|--------------------|----------------------------------------|--------------------|------------------|
| RESULTS FOR 2016-2017 |                  |           |                  | RESULTS FOR 2016-2017 |               |                    |                                        |                    |                  |
| QUARTER               | NEW CLUB<br>GOAL | NEW CLUBS | DROPPED<br>CLUBS | NET<br>GAIN/LOSS      | QUARTER       | NEW MEMBER<br>GOAL | CHARTER AND<br>NEW<br>MEMBERS<br>ADDED | DROPPED<br>MEMBERS | NET<br>GAIN/LOSS |
| JULY/AUG/SEPT         | 0                | 0         | 0                | 0                     | JULY/AUG/SEPT | -85                | 0                                      | 0                  | 0                |
| OCT/NOV/DEC           | 2                | 0         | 0                | 0                     | OCT/NOV/DEC   | 67                 | 0                                      | 0                  | 0                |
| JAN/FEB/MAR           | 3                | 0         | 0                | 0                     | JAN/FEB/MAR   | 105                | 0                                      | 0                  | 0                |
| APR/MAY/JUNE          | 1                | 0         | 0                | 0                     | APR/MAY/JUNE  | 35                 | 0                                      | 0                  | 0                |